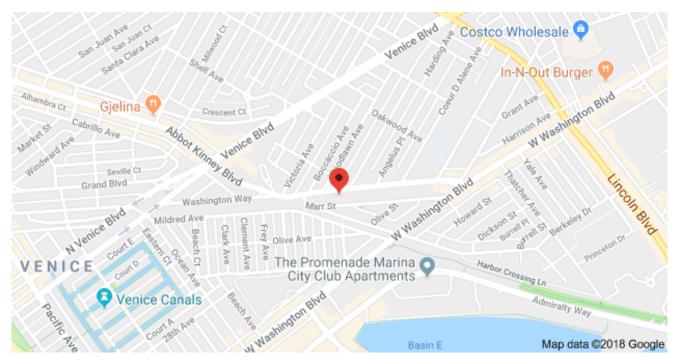

### 2407 Abbot Kinney Boulevard, Venice, CA 90291 **Purchase Price:** \$1,795,000

1965

3,656

2,016

LAR3

Directions: North of Washington Blvd & South of Venice Blvd.

Parking: One 2 Car Garage plus 2 spaces in front of garage

Page 1 of 3

The information presented here is based upon sources we deemed to be reliable, but for which we assume no responsibility.