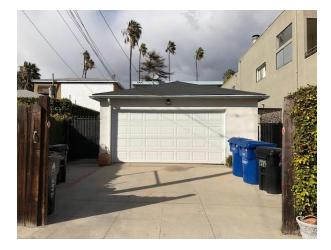

Directions: North of Washington Blvd & South of Venice Blvd.

Parking: One 2 Car Garage plus 2 spaces in front of garage

Page 1 of 3

The information presented here is based upon sources we deemed to be reliable, but for which we assume no responsibility.

### **Property Summary**

Lambert Investments, Inc. proudly offers For Sale a Duplex in Prime Venice Beach, California location location, location! This sweet duplex is on the world-renowned Abbot Kinney Boulevard; the hippest most sort after address. Property consists of a 2016 square foot building on a 3656 square foot lot and is built in 1965. Well located in the heart of famous Venice Beach, California. Walking distance to the vibrant trendy shops, dining and nightlife. Individually metered for gas and electric. There is a 2-car garage located behind the property with 2 open spaces and room to add additional parking. Property is NOT required to have seismic retrofitting. Situated in a very high demand rental market with scarce inventory.

### **Robert Browning**

Mobile: 310.409.8663 Email: Robert@Lambertinc.com

Front of Property

Back View of Property

2 Car Garage with 2 Open Space

Page 3 of 3